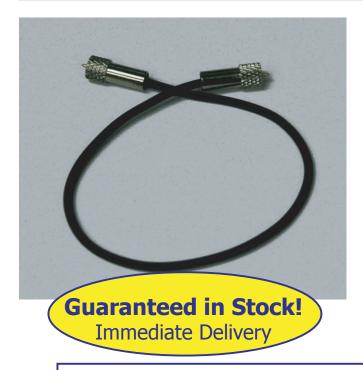

## **Universal Pick Up Cable for:**

Taylor Hobson Surtronic 3
Taylor Hobson Surtronic 3P
Taylor Hobson Surtronic 4
Taylor Hobson Surtronic 3+
Taylor Hobson Surtronic 25

**OEM Reference Nr: 112/1257** (Connects Pick Up to Surtronic Roughness Measuring Instrument)

EMI Gage supplies a suitable and reliable alternative to the OEM-supplied Surtronic pick up cable (OEM Nr: 112/1257).

Readily available and economically priced, the EMIconnect has proven to be a bestseller for us. The universal pick up cable allows you to replace worn or broken cables on Surtronic 3, Surtronic 3P, Surtronic 4, Surtronic 3+ and the recently introduced Surtronic 25 roughness measuring instruments.